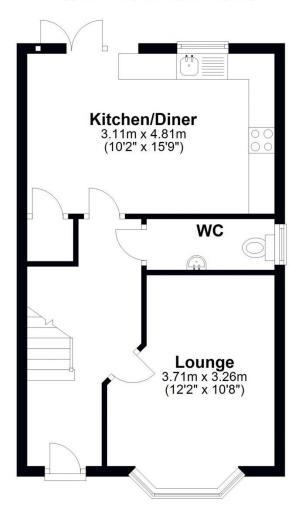

## **Ground Floor**

Approx. 38.8 sq. metres (417.5 sq. feet)

## **First Floor**

Approx. 38.8 sq. metres (417.3 sq. feet)

Total area: approx. 77.6 sq. metres (834.8 sq. feet)

Tenure We are advised by the vendor that the property is Freehold

Council Tax Band TBC

**Fixtures & Fittings** Where specifically mentioned in these sales particulars are included in the sale price.