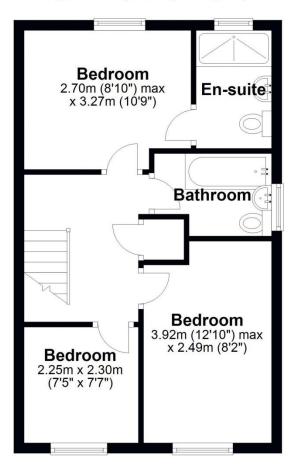

## **First Floor**

Approx. 38.8 sq. metres (417.3 sq. feet)

Total area: approx. 77.6 sq. metres (834.8 sq. feet)

Tenure We are advised by the vendor that the property is Freehold

Council Tax Band TBC

**Fixtures & Fittings** Where specifically mentioned in these sales particulars are included in the sale price.